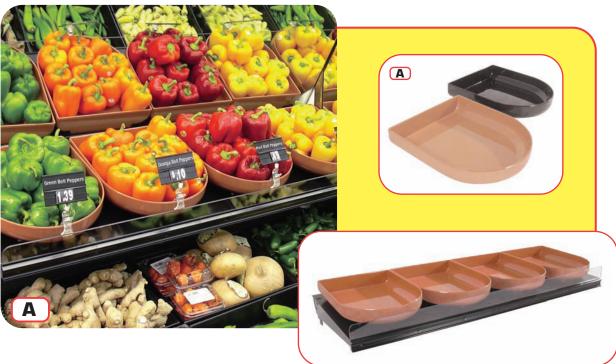

## **Demi Curved-Front Bowls**

FFR-DSI's Demi Curved-Front Bowl's unique half-round design creates a dramatic display while maximizing shelf space. Ideal for merchandising bulk and a variety of produce selections on shelves. These easy to clean Bowls keep your display looking pristine and make it easy for the stocker to know when additional merchandise is needed to fill the section.

## **Features and Benefits**

- The terra cotta look has a rough matte finish on the outside for appearance of real clay.
- Inside is smooth for easy cleaning.
- Black bowl is smooth on the inside and outside.
- Bowls keep each category neat allowing at-a-glance out of stocks.
- Maximizes shelf space.
- Ideal for merchandising bulk produce.

## **Specifications**

## A Demi Curved-Front Bowls\*

- 12" W x 16" L x 3" D, Black No. 9922119905
- 12" W x 16" L x 3" D, Black, with holes No. 9922119631
- 12" W x 16" L x 3" D, Terra Cotta No. 9922114159
- 12" W x 14" L x 3" D, Black No. 9922116930
- 12" W x 14" L x 3" D, Black, with holes No. 9922119681
- 12" W x 14" L x 3" D, Terra Cotta No. 9922113035
- 2 1/2" H x 4" W, two line clip on tag No. 2802224202